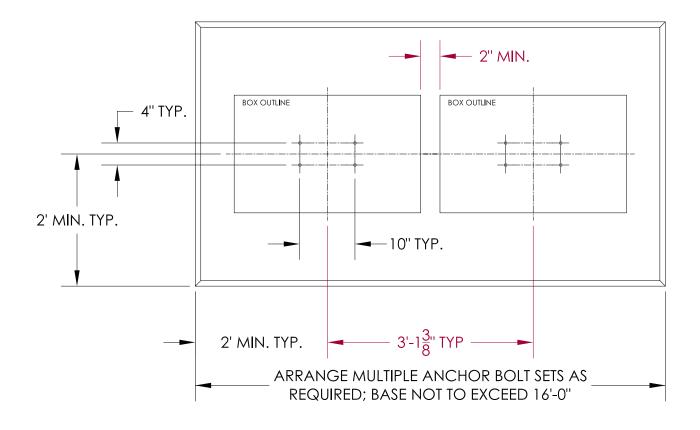

## Caution

Due to the design of the Crown Molding Cap you cannot use the standard spacing for mounting the cluster box units into the concrete pad because the caps will interfere with each other. The cabinets must be a minimum of 2" apart. Please use the chart above to ensure proper spacing.

All other requirements for mounting the cluster box unit are in the cluster box installation manual, included with your Florence vital<sup>m</sup> 1570 series cluster box unit.

Technical documents are downloadable from www.auth-florence.comom