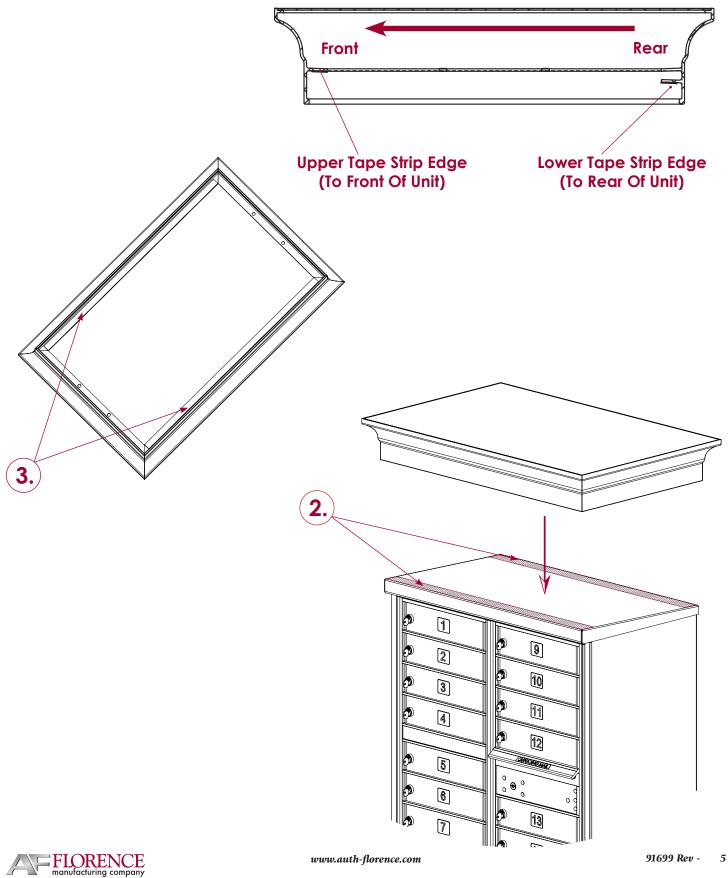

Using the supplied alcohol wipes, clean the indicated surfaces of the front and rear of the cluster box unit top surface.

| 9 | Remove cover s |
|---|----------------|
| 5 | tape on the un |

strips of the double-sided derside of the cap.

- Align the cap over the cluster box unit with the lower tape strip edge to the back of the cluster box unit.

Press down firmly along the front edge and rear edge of the cap to ensure tape is secured.

Note: Once cap is securely in place, the adhesive tape forms a permanent bond. Cap is very difficult to remove after placement and should be considered permanently installed.

Note: Step 4 is the most critical step of the installation. Make absolutely certain the rear lower tape strip edge of the crown molding cap is installed to the rear of the CBU top.

| REQUIRED TOOLS | PART #  | DESCRIPTION                        |
|----------------|---------|------------------------------------|
| None           | VOGUEC1 | Crown Molding Cap (Specify Finish) |