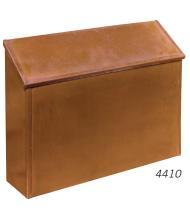

4410 Antique Brass Mailbox - standard

- · horizontal style
- 14-1/2" W x 11" H x 3-1/2" D
- 10 lbs.
- \$70.00

4420 Antique Brass Mailbox - standard

- · vertical style
- 11" W x 14-1/2" H x 3-1/2" D
- 10 lbs.
- \$70.00