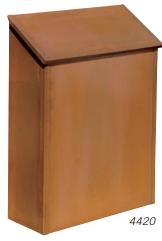

4410 Antique Brass Mailbox - standard

- · horizontal style
- 14-1/2" W x 11" H x 3-1/2" D
- 10 lbs.
- \$70.00

4420 Antique Brass Mailbox - standard

- · vertical style
- 11" W x 14-1/2" H x 3-1/2" D
- 10 lbs.
- \$70.00