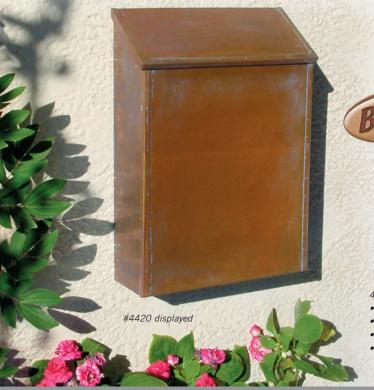

4410 Antique Brass Mailbox - standard

- · horizontal style
- 14-1/2" W x 11" H x 3-1/2" D
- 10 lbs.
- \$70.00

4420 Antique Brass Mailbox - standard

- · vertical style
- 11" W x 14-1/2" H x 3-1/2" D
- 10 lbs.
- \$70.00