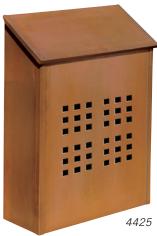

4415 Antique Brass Mailbox - decorative

- · horizontal style
- 14-1/2" W x 11" H x 3-1/2" D
- 10 lbs
- \$70.00

4425 Antique Brass Mailbox - decorative

- vertical style
- 11" W x 14-1/2" H x 3-1/2" D
- 10 lbs.
- \$70.00