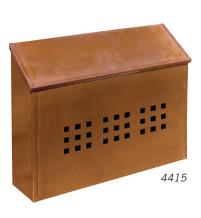

## Antique Brass Mailboxes

#4415 with privacy plate (included) displayed

4415 Antique Brass Mailbox - decorative

- · horizontal style
- 14-1/2" W x 11" H x 3-1/2" D
- 10 lbs
- \$70.00

4425 Antique Brass Mailbox - decorative

- vertical style
- 11" W x 14-1/2" H x 3-1/2" D
- 10 lbs.
- \$70.00