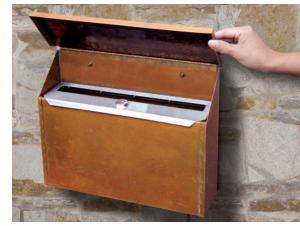

#4410 with optional security kit (#4411) displayed

- 13-3/4" W x 3-1/2" D
- slot size: 12-1/2" W x 1" D
- 1 lb
- \$15.00

4411 Security Kit - option for #4410 / #4415 4421 Security Kit - option for #4420 / #4425