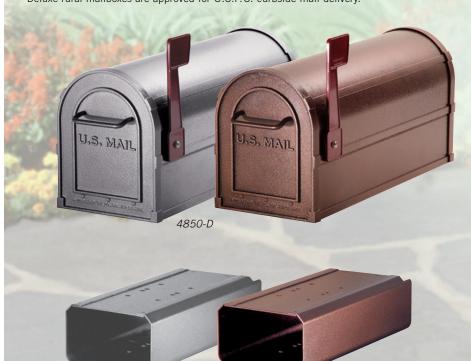

### ANTIQUE RURAL MAILBOXES U.S.P.S. APPROVED

Made entirely of aluminum, Salsbury U.S.P.S. approved 4800 series antique rural mailboxes are available in four (4) attractive powder coated finishes. These mailboxes provide an antique look that adds elegance to any home. Each antique rural mailbox features a 1/8" thick extruded aluminum body and a 1/8" thick die cast aluminum front door and rear cover. Each mailbox includes a magnetic door catch and an adjustable burgundy signal flag. The die cast door is attached to the body with a full width stainless steel hinge allowing for smooth operation. See additional specifications on page 45. Antique rural mailboxes can be mounted on standard, classic, decorative or deluxe mailbox posts (see pages 52-55), spreaders (see page 52) or a base of your choice. Antique rural mailboxes are approved for U.S.P.S. curbside mail delivery.

4850-A Antique Rural Mailbox

- 7-1/2" W x 9-1/2" H x 20-1/2" D
- 15 lbs.
- \$100.00

Specify

Bronze

Copper

Brass

Nickel