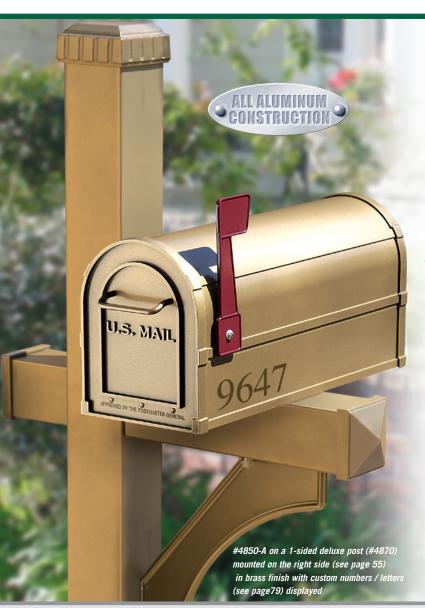

### ANTIQUE RURAL MAILBOXES U.S.P.S. APPROVED

Made entirely of aluminum, Salsbury U.S.P.S. approved 4800 series antique rural mailboxes are available in four (4) attractive powder coated finishes. These mailboxes provide an antique look that adds elegance to any home. Each antique rural mailbox features a 1/8" thick extruded aluminum body and a 1/8" thick die cast aluminum front door and rear cover. Each mailbox includes a magnetic door catch and an adjustable burgundy signal flag. The die cast door is attached to the body with a full width stainless steel hinge allowing for smooth operation. See additional specifications on page 45. Antique rural mailboxes can be mounted on standard, classic, decorative or deluxe mailbox posts (see pages 52-55), spreaders (see page 52) or a base of your choice. Antique rural mailboxes are approved for U.S.P.S. curbside mail delivery.

4850-A Antique Rural Mailbox

- 7-1/2" W x 9-1/2" H x 20-1/2" D
- 15 lbs.
- \$100.00

Specify

Bronze

Copper

Brass

Nickel