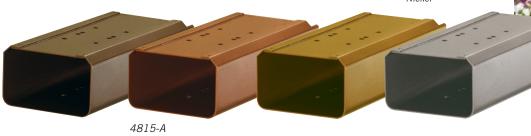

#### ANTIQUE NEWSPAPER HOLDERS

Made of heavy duty aluminum, Salsbury antique newspaper holders are a unique option for antique rural mailboxes. Each unit has a solid back and includes mounting hardware to easily attach to mailbox posts and spreaders (see pages 52-55). Antique newspaper holders are available in four (4) attractive powder coated finishes.

4815-A Antique Newspaper Holder

- 7-1/4" W x 4-1/2" H x 16" D
- 10 lbs.
- \$40.00

Specify • Bronze

- Copper
- Brass

(2) #4850-A's and (2) #4815-A's on a two (2) wide spreader (#4882) mounted on a standard post (#4865) (see page 52) in bronze finish displayed