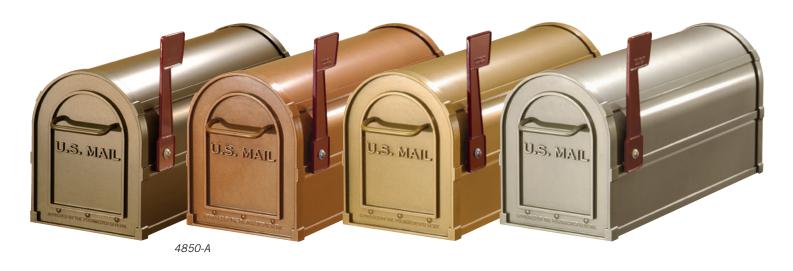

### ANTIQUE RURAL MAILBOXES U.S.P.S. APPROVED

Made entirely of aluminum, Salsbury U.S.P.S. approved 4800 series antique rural mailboxes are available in four (4) attractive powder coated finishes. These mailboxes provide an antique look that adds elegance to any home. Each antique rural mailbox features a 1/8" thick extruded aluminum body and a 1/8" thick die cast aluminum front door and rear cover. Each mailbox includes a magnetic door catch and an adjustable burgundy signal flag. The die cast door is attached to the body with a full width stainless steel hinge allowing for smooth operation. See additional specifications on page 45. Antique rural mailboxes can be mounted on standard, classic, decorative or deluxe mailbox posts (see pages 52-55), spreaders (see page 52) or a base of your choice. Antique rural mailboxes are approved for U.S.P.S. curbside mail delivery.

4850-A Antique Rural Mailbox

- 7-1/2" W x 9-1/2" H x 20-1/2" D
- 15 lbs.
- \$100.00

Specify

Bronze

Copper

Brass

Nickel