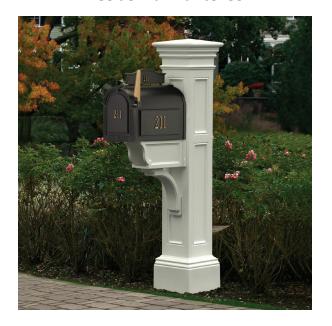

## **Whitehall Balmoral Streetside Monogram Mailbox-Post Package Black**

Code: WL-16236BM

Size: Mailbox w/Plaques:

Weight: 3700 lbs

Color: See Site for Color

Choices

Reg Price: \$562.00

Today's

Online Price: \$449.99

**FREE SHIPPING!!** 