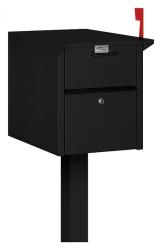

## **Locking Mailboxes**

Code: WL-4350BLKBM

Size: 14-3/8"W x

17-1/4"H x 23"D

Weight: 30 lbs.

Color: See Site for Color

Choices

Reg Price: \$341.00

Today's

Online Price: \$272.97