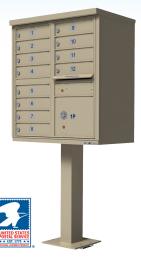

### 12 Door Cluster Maibox USPS Approved CBU -Sandstone

Code: WL-CBU-12-SDBM

Size: 62"H x 30-1/2"W x

17-7/8"D

Weight: 145 lbs

Color: See Site for Color

Choices

Reg Price: \$1,699.00

Today's

Online Price: \$1,359.00

**FREE SHIPPING!!** 