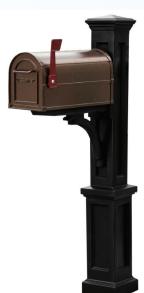

# **Classic Pedestal Mailbox Package Black with Antique Bronze**

Code: WL-CL-BLK-Antique-BronzeBM

Size: Mailbox Dimensions: 18 3/4"H x 15"W x 10"D

Post Dimensions: 31 1/2"H x 15"W x 10"D

Overall Size: 50"H x 15"W x 10"D

Weight: 41.00 lbs

Color: Black with Antique

Reg Price: \$674.00

Today's

Online Price: \$538.97

FREE SHIPPING!!

EASY **Ordering** 

Call Us @