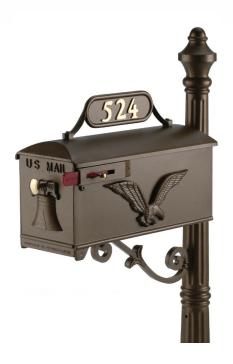

### **Imperial Series Mailbox System**

- Horse and Buggy

Code: WL-Imperial-

SeriesBM

Size: Mailbox - 7-3/4"W

x 19"L x 9"H

Post- approx. 60"H

Optional

Newspaper Box-

6"W x 19"L x 6"H

Weight: 43.00 lbs

See Site for Color Color:

Choices

\$456.00 Reg Price:

Today's

**Online Price: \$341.00** 