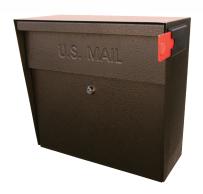

## **Locking Mailboxes**

Code: WL-4350BLKBM

Size: 14-3/8"W x

17-1/4"H x 23"D

Weight: 30 lbs.

Color: See Site for Color

Choices

Reg Price: \$341.00

Today's

Online Price: \$272.97