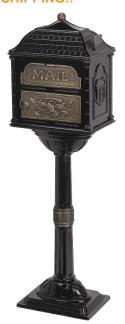

# **Classic Pedestal Mailbox Package Black with Antique Bronze**

Code: WL-CL-BLK-Antique-BronzeBM

Size: Mailbox Dimensions: 18 3/4"H x 15"W x 10"D

Post Dimensions: 31 1/2"H x 15"W x 10"D

Overall Size: 50"H x 15"W x 10"D

Weight: 41.00 lbs

Color: Black with Antique

Reg Price: \$674.00

Today's

Online Price: \$538.97

FREE SHIPPING!!

EASY **Ordering** 

Call Us @