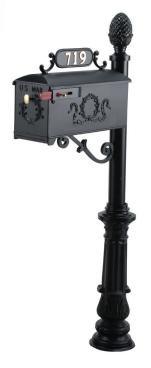

## **Residential Mailbox System with Olive Wreath Decorative Mailbox and Pineapple Finial**

Code: WL-719KBM

Size: Mailbox - 7-3/4"W

x 19"L x 9"H

Post- approx. 60"H

Optional

Newspaper Box

- 6" W x 19" L x 6"H

Weight: 43.00 lbs

See Site for Color Color:

Choices

Reg Price: \$456.00

Today's

**Online Price: \$341.00** 

**FREE SHIPPING!!** 