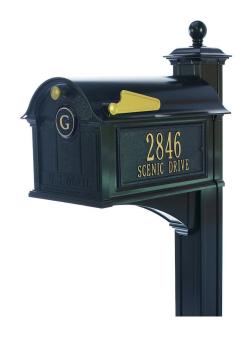

## **Whitehall Balmoral Streetside Monogram Mailbox-Post Package Black**

Code: WL-16236BM

Size: Mailbox w/Plaques:

Weight: 3700 lbs

Color: See Site for Color

Choices

Reg Price: \$562.00

Today's

Online Price: \$449.99

**FREE SHIPPING!!** 