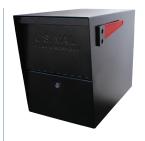

### Package Master -Post Optional

Code: WL-7206BM

Size: 21.5"D x 16.5"H

x 12"W

Weight: 53.00 lbs

Color: See site for color

selections

Reg Price: \$299.00

Today's

**Online Price: \$239.00** 

**FREE SHIPPING!!** 

EASY **Ordering** 

Call Us @

(866) 707-0008

Or Visit us Online at

budgetmailboxes.com