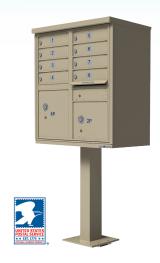

### 8 Door Cluster Maibox USPS Approved CBU -Sandstone

Code: WL-CBU-8-SDBM

Size: 62"H x 30-1/2"W x

17-7/8"D

Weight: 145 lbs

Color: See Site for Color

Choices

Reg Price: \$1,624.00

Today's

Online Price: \$1,299.00

**FREE SHIPPING!!** 