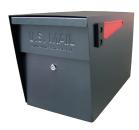

### Ultimate High Security Locking Mailbox - Post Optional

Code: WL-7106BM

Size: 21"D x 11.125"W x

13.75"H

Weight: 40.00 lbs

Color: See site for color

selections

Reg Price: \$236.00

Today's

Online Price: \$189.00 FREE SHIPPING!!