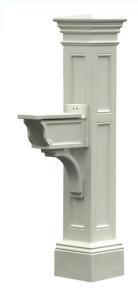

# **Granite Ultimate High Security Locking Single Mailbox & Post Package**

Code: WL-7101/ 7121BM

Size: 21"D x 11.125"W x

56.75"H

(In-Ground Post & Box)

Weight: 52.00 lbs Color: Granite Reg Price: \$321.00

Today's

Online Price: \$256.99

**FREE SHIPPING!!** 