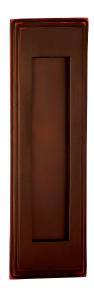

### **Column Mailbox Locking Black Plain Door**

Code: WL-4145P-BLKBM

Size: 11.25"W x 13.25"H x 15.75"D

Weight: 20.00 lbs

Color: See Site for Color Choices

Reg Price: \$186.00

Today's

Online Price: \$148.97