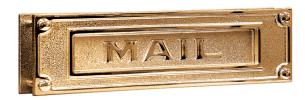

#### **Mail Drop - Aluminum**

Code: WL-2255ALMBM Size: 14"W x 7"H x 6"D

Weight: 10.00 lbs

Color: See Site for Color Choices

Reg Price: \$216.00

Today's

**Online Price: \$172.97** 