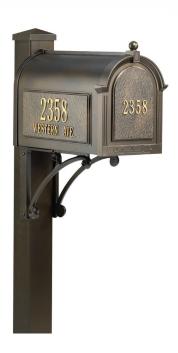

## **Whitehall Balmoral Streetside Monogram Mailbox-Post Package Black**

Code: WL-16236BM

Size: Mailbox w/Plaques:

Weight: 3700 lbs

Color: See Site for Color

Choices

Reg Price: \$562.00

Today's

Online Price: \$449.99

**FREE SHIPPING!!** 