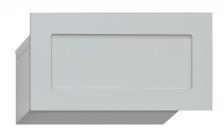

## Ultimate High Security Locking Metro Wall Mount Mailbox in Bronzed Copper

Code: WL-7164BM

Size: 15.4"W x 14.75"H

x 7.15"D

Weight: 18.00 lbs

Color: Bronzed Copper

Reg Price: \$138.00

Today's

Online Price: \$110.00

FREE SHIPPING!!