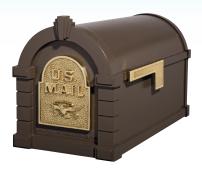

#### **Original Keystone Series Bronze with Polished Brass Accents Mailbox**

Code: WL-KS-4BM

12 1/4"H x 10 3/8"W x 20 1/8"D Size:

Weight: 18.00 lbs

Color: See Site for Color Choices

Reg Price: \$336.00

Today's

**Online Price: \$268.97 FREE SHIPPING!!** 