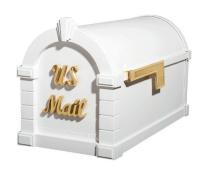

#### **Signature Keystone Series Series Mailboxes White with Polished Brass**

Code: WL-KS-1SBM

Size: 12 1/4"H x 10 3/8"W x 20 1/8"D

Weight: 18.00 lbs

See Site for Color Choices Color:

Reg Price: \$336.00

Today's

**Online Price: \$268.97** 

**FREE SHIPPING!!** 

Call Us @

Or Visit us Online at

budgetmailboxes.com