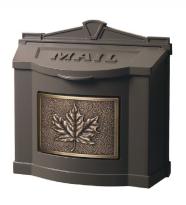

### Bronze Wall Mount Mailbox with Antique Bronze Leaf Emblem

Code: WL-WM-5CBM

Size: H:14.375" x

W:14.875" x L:7.50"

Weight: 13.00 lbs

Color: See Site for Color

Choices

Reg Price: \$286.00

Today's

Online Price: \$228.97