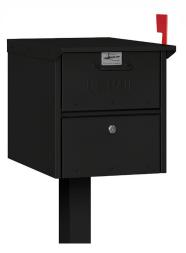

## **Locking Mailboxes**

Code: WL-4350BLKBM

Size: 14-3/8"W x

17-1/4"H x 23"D

Weight: 30 lbs.

Color: See Site for Color

Choices

Reg Price: \$341.00

Today's

Online Price: \$272.97