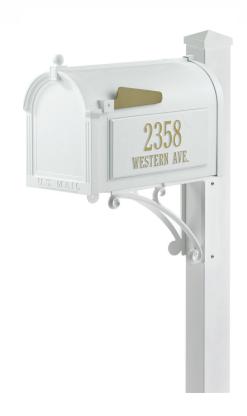

## **Superior Mailbox Package in White**

Code: WL-WH-16307BM

Size: Mailbox -

> 9.625" x 13" x 20.375" Superior Post 4" x 4" x 54"

Weight: 33.00 lbs

See Site for Color Color:

Choices

\$530.00 Reg Price:

Today's

**Online Price: \$423.99** 

**FREE SHIPPING!!** 

Call Us @

Or Visit us Online at

5