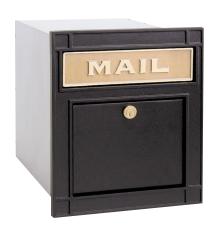

### **Column Mailbox Locking Black Plain Door**

Code: WL-4145P-BLKBM

Size: 11.25"W x 13.25"H x 15.75"D

Weight: 20.00 lbs

Color: See Site for Color Choices

Reg Price: \$186.00

Today's

Online Price: \$148.97