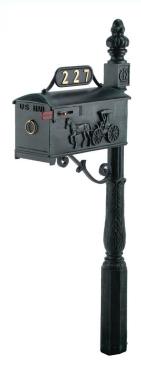

### **Imperial Series Mailbox System**

- Horse and Buggy

Code: WL-Imperial-

SeriesBM

Size: Mailbox - 7-3/4"W

x 19"L x 9"H

Post- approx. 60"H

Optional

Newspaper Box-

6"W x 19"L x 6"H

Weight: 43.00 lbs

See Site for Color Color:

Choices

\$456.00 Reg Price:

Today's

**Online Price: \$341.00** 