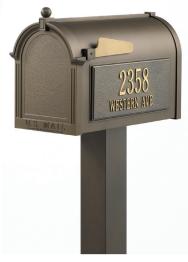

## **Superior Mailbox Package in White**

Code: WL-WH-16307BM

Size: Mailbox -

> 9.625" x 13" x 20.375" Superior Post 4" x 4" x 54"

Weight: 33.00 lbs

See Site for Color Color:

Choices

\$530.00 Reg Price:

Today's

**Online Price: \$423.99** 

**FREE SHIPPING!!** 

Call Us @

Or Visit us Online at

5