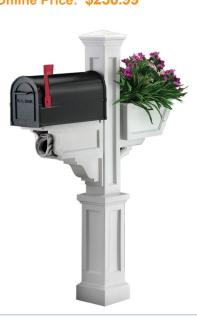

# **Liberty Mailbox Post** in White

Code: WL-5805-WBM

30.75" x 14" x 63.5"

 Size:
 30.75" x 1

 Weight:
 27.00 lbs

 Color:
 White

Reg Price: \$289.00

Today's

Online Price: \$230.99