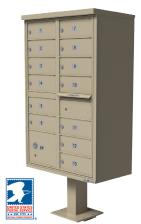

# 13 Door Cluster Maibox USPS Approved CBU- Sandstone (13 "B" size doors)

Code: WL-CBU-13-SDBM

Size: 62"H x 30-1/2"W x 17-7/8"D

Weight: 165 lbs

Color: See Site for Color Choices

Reg Price: \$1,761.00

Today's

Online Price: \$1,409.00

**FREE SHIPPING!!** 

EASY **Ordering** 

Call Us @

Or Visit us Online at

13

T (866) 707-0008

F (619) 324-5809