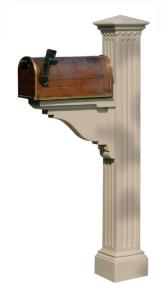

#### Imperial Series Mailbox System

Code: WL-Imperial-

SeriesBM

Size: Mailbox - 7-3/4"W

x 19"L x 9"H Post-approx. 60"H

Optional:

Newspaper Box-6"W x 19"L x 6"H

Weight: 43.00 lbs

Color: See Site for Color

Choices

Reg Price: \$456.00

Today's

**Online Price: \$341.00** 

**FREE SHIPPING!!** 