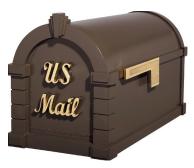

#### **Signature Keystone Series Series Mailboxes Bronze with Polished Brass**

Code: WL-KS-4SBM

12 1/4"H x 10 3/8"W x 20 1/8"D Size:

Weight: 18.00 lbs

Color: See Site for Color Choices

Reg Price: \$336.00

Today's

**Online Price: \$268.97** 

**FREE SHIPPING!!** 