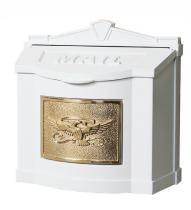

### White Wall Mount Mailbox with Polished Brass Eagle Emblem

Code: WL-WM-1BM

Size: H:14.375" X

W:14.875" X

L:7.50"

Weight: 13.00 lbs

Color: See Site for Color

Choices

Reg Price: \$286.00

Today's

Online Price: \$228.97