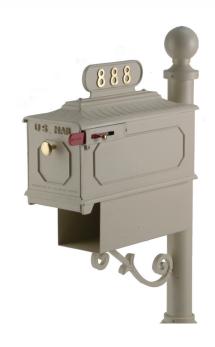

## **Locking Mailboxes**

Code: WL-4350BLKBM

Size: 14-3/8"W x

17-1/4"H x 23"D

Weight: 30 lbs.

Color: See Site for Color

Choices

Reg Price: \$341.00

Today's

Online Price: \$272.97