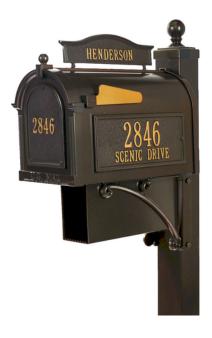

## **Whitehall Balmoral Streetside Monogram Mailbox-Post Package Black**

Code: WL-16236BM

Size: Mailbox w/Plaques:

Weight: 3700 lbs

Color: See Site for Color

Choices

Reg Price: \$562.00

Today's

Online Price: \$449.99

**FREE SHIPPING!!** 