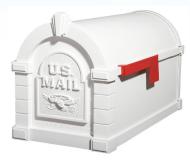

#### **White with White Original Keystone Series Accents Mailbox**

Code: WL-KS-15ABM

12 1/4"H x 10 3/8"W x 20 1/8"D Size:

18.00 lbs Weight:

See Site for Color Choices Color:

Reg Price: \$336.00

Today's

**Online Price: \$268.97** 

**FREE SHIPPING!!** 