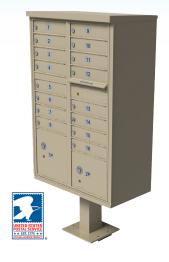

### 16 Door Cluster Maibox USPS Approved CBU -Sandstone

Code: WL-CBU-16-SDBM

Size: 62"H x 30-1/2"W x

17-7/8"D

Weight: 175 lbs

Color: Finish available in

sandstone, bronze, green, black, white

and gray

Reg Price: \$1,799.00

Today's

Online Price: \$1,439.00

**FREE SHIPPING!!** 