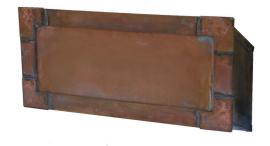

# Mail Slot Deluxe Solid Brass Brass Finish

Code: WL-4075BBM

Size: 13.25"W x 3.5"H x 1.75"D

Weight: 10.00 lbs
Color: Brass
Reg Price: \$111.00

Today's

Online Price: \$88.97