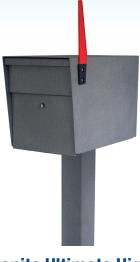

# **Granite Ultimate High Security Locking Single Mailbox & Post Package**

Code: WL-7101/ 7121BM

Size: 21"D x 11.125"W x

56.75"H

(In-Ground Post & Box)

Weight: 52.00 lbs Color: Granite Reg Price: \$321.00

Today's

Online Price: \$256.99

**FREE SHIPPING!!** 