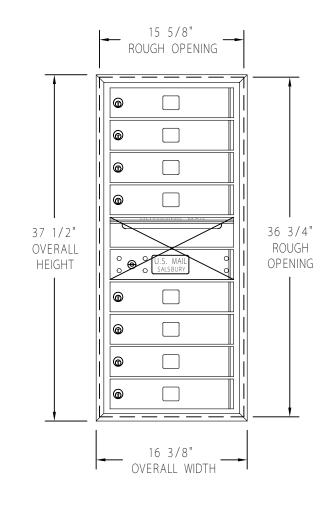

FINISHED FLOOR

WCL 4C STANDARD HORIZONTAL MAILBOXES (8) MB1 MAILBOXES 3700 SERIES FRONT LOADING 5/6/2013 (1) OM2 OUTGOING MAIL COMPARTMENT cad file scale 1 : 1 AVAILABLE FOR USPS ACCESS OR PRIVATE ACCES