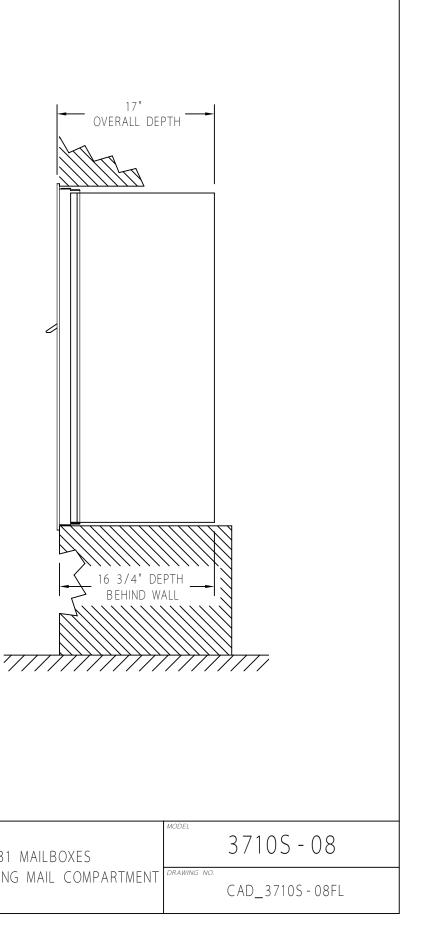

FINISHED FLOOR

WCL 4C STANDARD HORIZONTAL MAILBOXES (8) MB1 MAILBOXES 3700 SERIES FRONT LOADING 5/6/2013 (1) OM2 OUTGOING MAIL COMPARTMENT cad file scale 1 : 1 AVAILABLE FOR USPS ACCESS OR PRIVATE ACCES