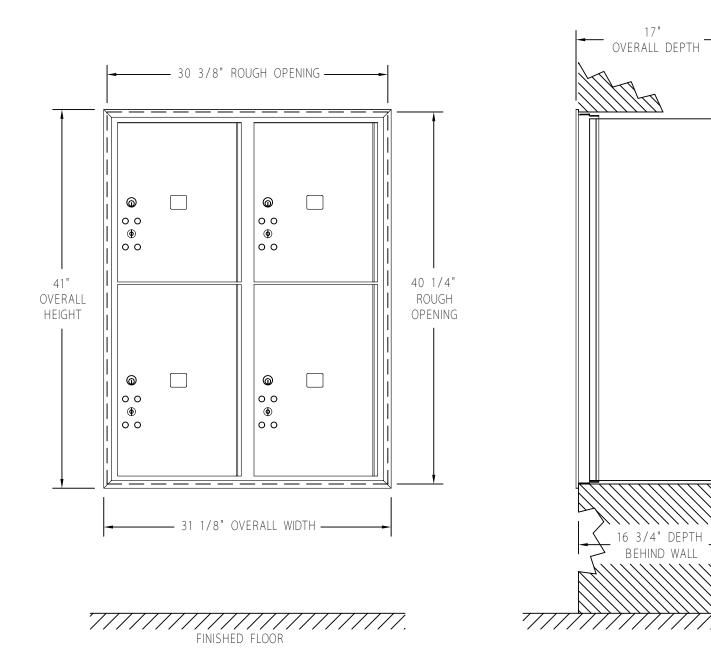

(2) PL5, (2) PL6 PARCEL LOCKERS

| MODEL       | 3711D - 4P       |
|-------------|------------------|
| DRAWING NO. | CAD_3711D - 4PFL |