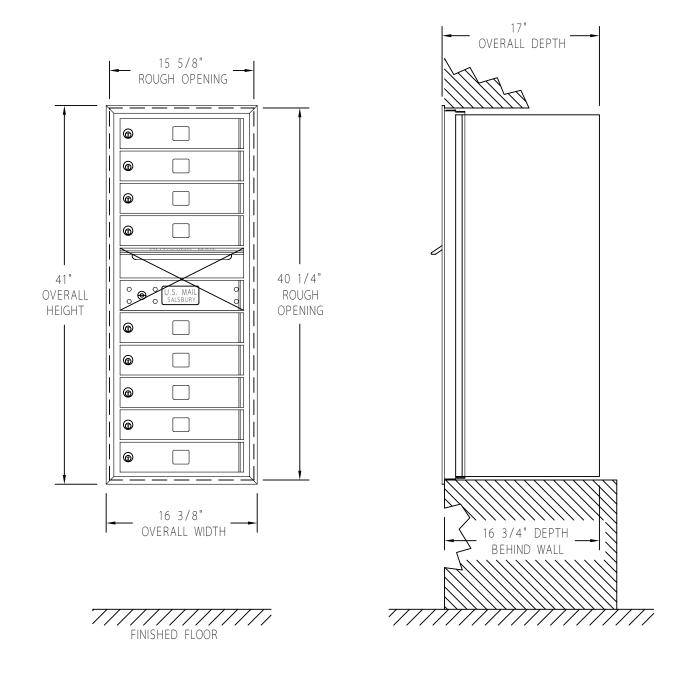

## INSTALLATION REQUIREMENTS PER USPS STD-4C

- 1. AT LEAST ONE CUSTOMER MAILBOX COMPARTMENT SHALL BE POSITIONED LESS THAN 48" ABOVE FINISHED FLOOR (AFF).
- 2. NO PARCEL LOCKER COMPARTMENT (INTERIOR BOTTOM SHELF) SHALL BE POSITIONED LESS THAN 15" AFF.
- 3. NO CUSTOMER MAILBOX LOCK SHALL BE LOCATED MORE THAN 67" AFF.
- 4. NO CUSTOMER MAILBOX COMPARTMENT (INTERIOR BOTTOM SHELF) SHALL BE POSITIONED LESS THAN 28" AFF.
- 5. THE USPS ARROW LOCK IN THE CARRIER ACCESS DOOR SHALL BE LOCATED BETWEEN 36" AND 48" AFF.

| DATE 5/6/2013      | 4C STANDARD HORIZONTAL MAILBOXES  3700 SERIES FRONT LOADING  (9) MB1 MAILBOXES  (1) ON 3 OUTCOING MAIL COMPARTMENT | 3711S - 09       |
|--------------------|--------------------------------------------------------------------------------------------------------------------|------------------|
| CAD FILE SCALE 1:1 | AVAILABLE FOR USPS ACCESS OR PRIVATE ACCESS (1) OM2 OUTGOING MAIL COMPARTMENT                                      | CAD_3711S - 09FL |