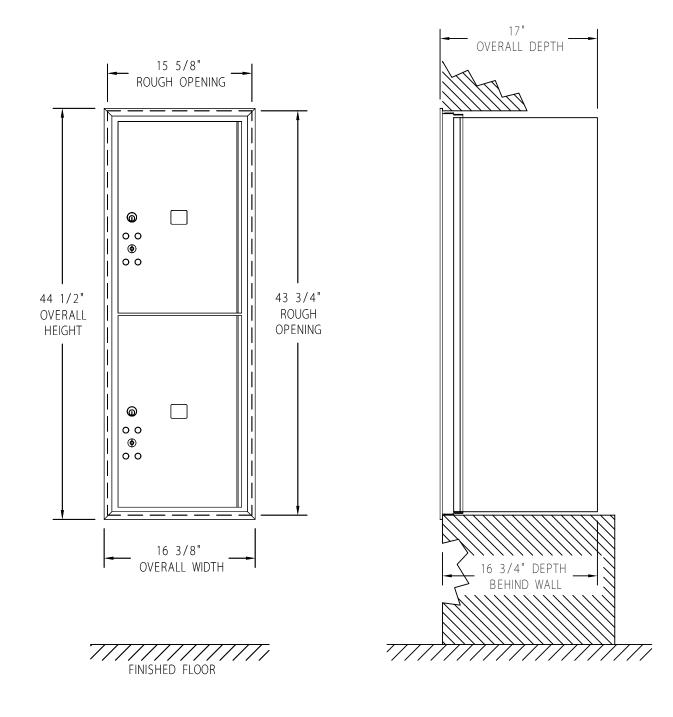

(2) PL6 PARCEL LOCKERS

| MODEL       | 3712S - 2P       |
|-------------|------------------|
| DRAWING NO. | CAD_3712S - 2PFL |