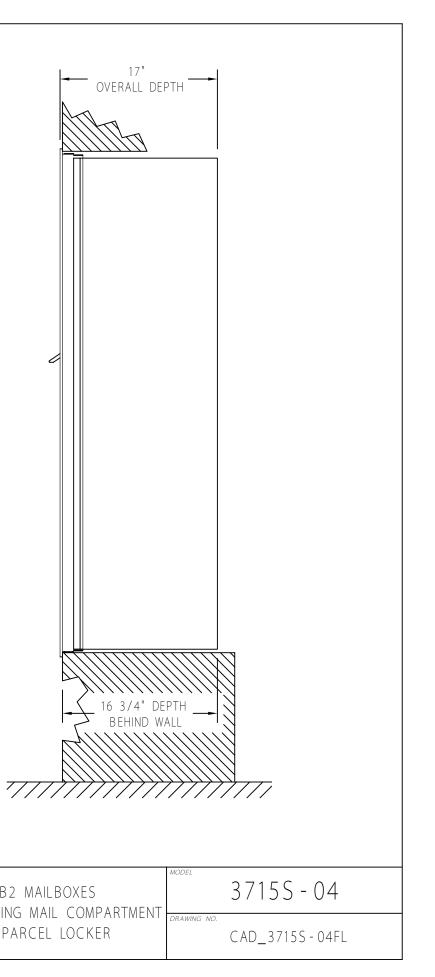

WCL 4C STANDARD HORIZONTAL MAILBOXES (4) MB2 MAILBOXES 3700 SERIES FRONT LOADING (1) OM2 OUTGOING MAIL COMPARTMENT 5/6/2013 cad file scale 1 : 1 AVAILABLE FOR USPS ACCESS OR PRIVATE ACCESS (1) PL5 PARCEL LOCKER