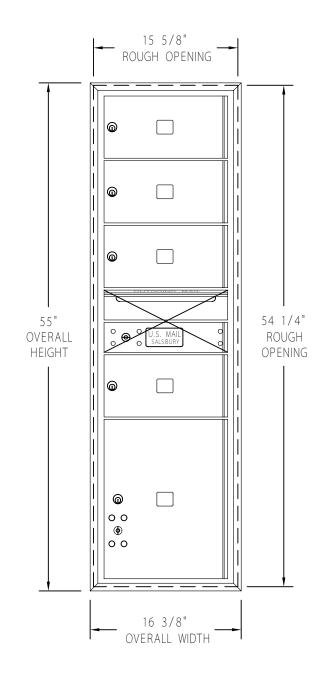

INSTALLATION REQUIREMENTS PER USPS STD-4C

1. AT LEAST ONE CUSTOMER MAILBOX COMPARTMENT SHALL BE POSITIONED LESS THAN 48" ABOVE FINISHED FLOOR (AFF).

2. NO PARCEL LOCKER COMPARTMENT (INTERIOR BOTTOM SHELF) SHALL BE POSITIONED LESS THAN 15" AFF.

3. NO CUSTOMER MAILBOX LOCK SHALL BE LOCATED MORE THAN 67" AFF.

4. NO CUSTOMER MAILBOX COMPARTMENT (INTERIOR BOTTOM SHELF) SHALL BE POSITIONED LESS THAN 28" AFF.

5. THE USPS ARROW LOCK IN THE CARRIER ACCESS DOOR SHALL BE LOCATED BETWEEN 36" AND 48" AFF.

WCL 4C STANDARD HORIZONTAL MAILBOXES (4) MB2 MAILBOXES 3700 SERIES FRONT LOADING (1) OM2 OUTGOING MAIL COMPARTMENT 5/6/2013 cad file scale 1 : 1 AVAILABLE FOR USPS ACCESS OR PRIVATE ACCESS (1) PL5 PARCEL LOCKER