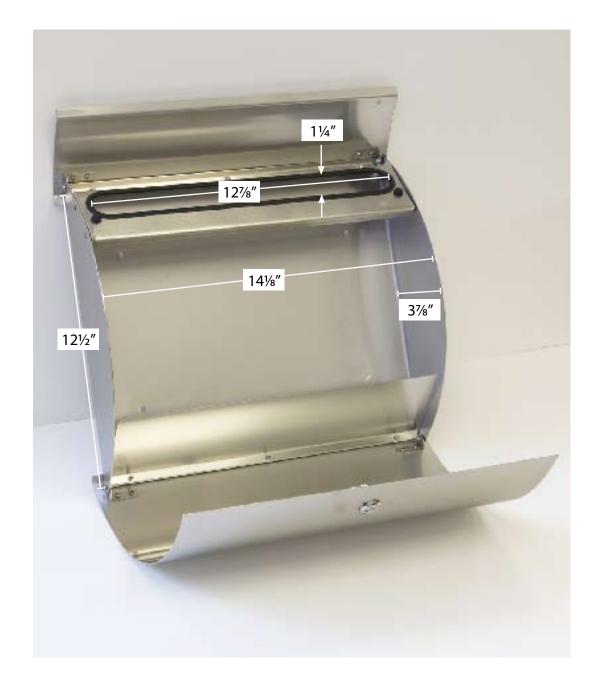

## **Curb Appeal Newspaper Holder Dimensions**

All dimensions are subject to manufacturing tolerances. European Home reserves the right to make changes at any time, without notice, in design, materials, specifications, and also to discontinue colors, styles and products.