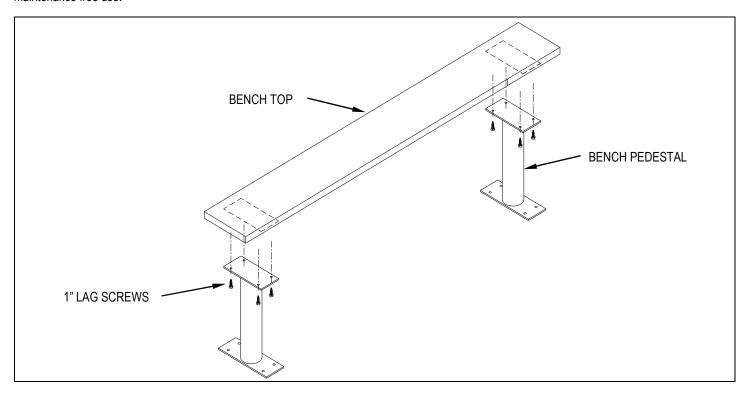

#### **Preliminary Notes**

There are two basic steps to assembly and installation:

- 1. The bench pedestals must be assembled to the bench top.
- 2. The bench assembly must be bolted to the floor.

## Failure to bolt the bench assembly to the floor could result in injury to persons sitting on the bench.

Since various types of floors require different types of fasteners, floor installation hardware is not provided. Eight (8) 1/4" x 1" long lag screws are provided for fastening the bench pedestals to the bench top.

#### **Assembly**

- 1. Position template at one end of bench top. Drill four (4) 13/64" diameter holes 1" deep at locations shown on the template.
- 2. Position template at other end of bench top. Drill four (4) 13/64" diameter holes 1" deep at locations shown on the template.
- 3. Position smaller end plate of a bench pedestal at one end of the bench top, aligning holes in bench pedestal plate with holes in bench top. Drive four (4) lag screws (provided) through bench pedestal plate and into bench top using a 7/16" socket on a socket wrench.
- 4. Position smaller end plate of other bench pedestal at other end of the bench top, aligning holes in bench pedestal plate with holes in bench top. Drive four (4) lag screws (provided) through bench pedestal plate and into bench top using a 7/16" socket on a socket wrench.