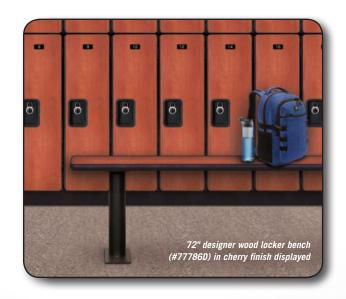

## **DESIGNER WOOD LOCKER BENCHES**

Constructed of industrial grade particleboard and covered with durable high pressure laminate, Salsbury designer wood locker benches are 1-1/4" thick and are an excellent addition to industrial, office or recreational locker room facilities. Designer wood locker benches are available in six (6) lengths ranging from 36" to 96" in one foot increments and are easily assembled. Designed for interior use, the seating area is available in a gray, blue, black, maple, cherry or mahogany finish that match the Salsbury designer lockers (see designer lockers on pages 58-83). Each designer wood locker bench is 18"H x 9-1/2"D and includes two (2) 3" diameter bolt mounted aluminum pedestals with four (4) mounting holes to secure to the ground. Pedestals feature a durable powder coated black finish. Minor assembly is required.