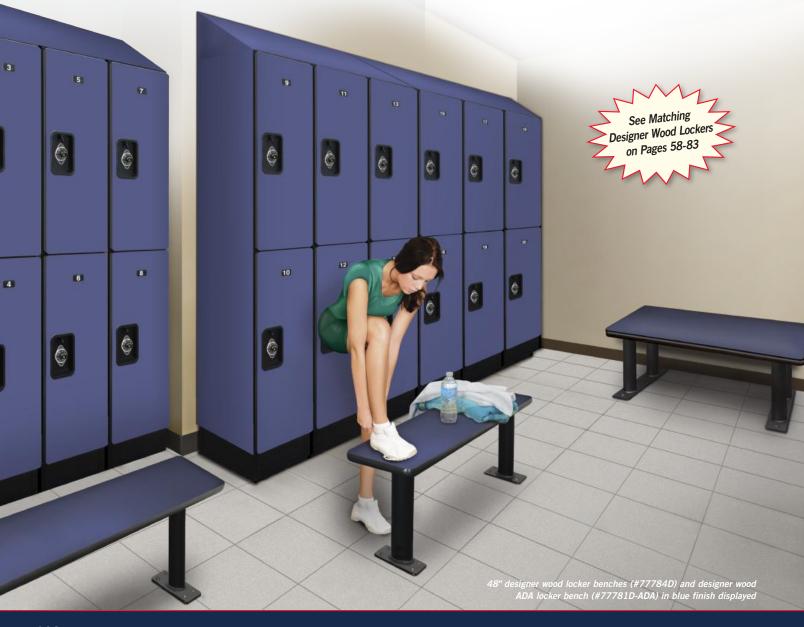

## **DESIGNER WOOD LOCKER BENCHES**

Constructed of industrial grade particleboard and covered with durable high pressure laminate, Salsbury designer wood locker benches are 1-1/4" thick and are an excellent addition to industrial, office or recreational locker room facilities. Designer wood locker benches are available in six (6) lengths ranging from 36" to 96" in one foot increments and are easily assembled. Designed for interior use, the seating area is available in a gray, blue, black, maple, cherry or mahogany finish that match the Salsbury designer lockers (see designer lockers on pages 58-83). Each designer wood locker bench is 18"H x 9-1/2"D and includes two (2) 3" diameter bolt mounted aluminum pedestals with four (4) mounting holes to secure to the ground. Pedestals feature a durable powder coated black finish. Minor assembly is required.