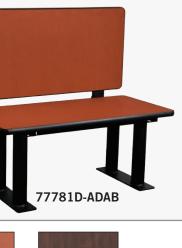

## DESIGNER WOOD ADA LOCKER BENCHES

Ġ Salsbury designer wood ADA locker benches combine a traditional look with strength and durability and are an excellent addition to facilities that require accessibility. Constructed of industrial grade particleboard and covered with durable high pressure laminate, the seating area is 1-1/4" thick, 20" deep, 42" wide and 18" high. Designer wood ADA locker benches are available in two (2) configurations, one with back support (39" high) and one without back support (18" high). Designer wood ADA locker benches with back support can be placed in an open area while those without back support are designed to be installed flush against a wall. Each seating area meets ADA requirements and include four (4) 3" diameter bolt mounted pedestals with two (2) mounting holes to secure to the ground. Pedestals feature a durable powder coated black finish. Minor assembly is required.

## DESIGNER WOOD ADA LOCKER BENCHES

| MODEL                    | DESCRIPTION                     | BENCH SIZE            | WEIGHT   | PRICE    |
|--------------------------|---------------------------------|-----------------------|----------|----------|
| 77781D-ADA <sup>1</sup>  | 42" ADA Bench                   | 42" W x 18" H x 20" D | 70 lbs.  | \$275.00 |
| 77781D-ADAB <sup>1</sup> | 42" ADA Bench with back support | 42" W x 39" H x 23" D | 110 lbs. | \$500.00 |