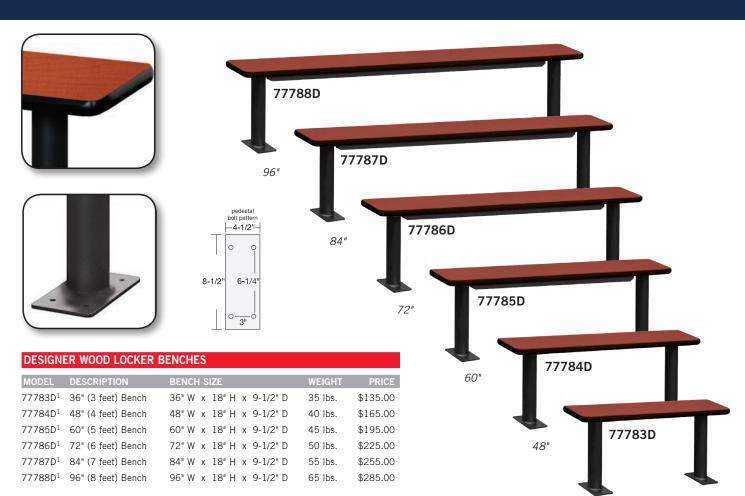

## **DESIGNER WOOD LOCKER BENCHES**

Constructed of industrial grade particleboard and covered with durable high pressure laminate, Salsbury designer wood locker benches are 1-1/4" thick and are an excellent addition to industrial, office or recreational locker room facilities. Designer wood locker benches are available in six (6) lengths ranging from 36" to 96" in one foot increments and are easily assembled. Designed for interior use, the seating area is available in a gray, blue, black, maple, cherry or mahogany finish that match the Salsbury designer lockers (see designer lockers on pages 58-83). Each designer wood locker bench is 18"H x 9-1/2"D and includes two (2) 3" diameter bolt mounted aluminum pedestals with four (4) mounting holes to secure to the ground. Pedestals feature a durable powder coated black finish. Minor assembly is required.

Note: It is recommended that all benches be floor anchored.

36"

77781D-ADA

pedestal bolt patter

16"

18"

\_4-1/2'<u>'</u>\_